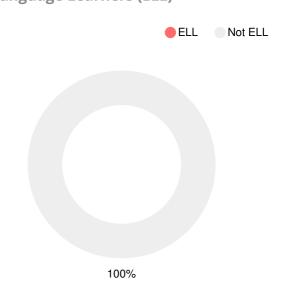

---------|--|
| 2019 | D                                    |  |
| 2018 | F                                    |  |
| 2017 | D                                    |  |
| 2016 | F                                    |  |
| 2015 | F                                    |  |

| Grade conversion |           |  |
|------------------|-----------|--|
| Α                | 90 - 100  |  |
| В                | 80 - 89.9 |  |
| C                | 70 - 79.9 |  |
| D                | 60 - 69.9 |  |
| F                | 0 - 59.9  |  |

### **CCRPI Single Score**





**Student Mobility Rate** 

20.1%

## **School Climate Star Rating**



## **Per Pupil Expenditures**



## Race/Ethnicity



# **Economically Disadvantaged (ED)**



## Students with Disability (SWD)



### **English Language Learners (ELL)**





# Elementary

### **CCRPI Score**

### **Tobacco Road Elementary School**

| Indicator       | 2019 |
|-----------------|------|
| Content Mastery | 35.2 |
| Progress        | 77.7 |
| Closing Gaps    | 71.4 |
| Readiness       | 71.9 |
| CCRPI Score     | 62.8 |

### **English**

Percent of students scoring in each performance level on 2019 Georgia Milestones for elementary grades



### Science

Percent of students scoring in each performance level on 2019 Georgia Milestones for elementary grades



### **Mathematics**

Percent of students scoring in each performance level on 2019 Georgia Milestones for elementary grades



### **Social Studies**

Percent of students scoring in each performance level on 2019 Georgia Milestones for elementary grades



# Reading at or above the Grade