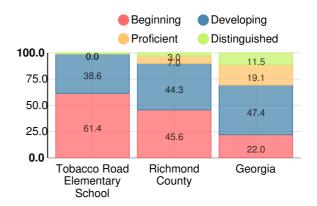

### **Social Studies**

Percent of students scoring in each performance level on 2019 Georgia Milestones for elementary grades