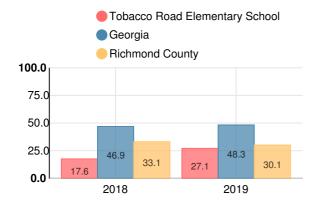

# Reading at or above the Grade Level Target (3rd Grade)

Percent of students in grade 3 achieving Lexile measure equal to or greater than 670