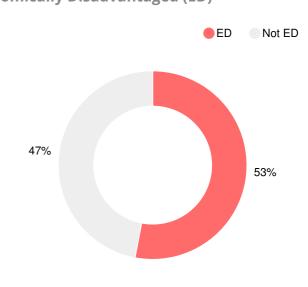

Tobacco Road<br>Elementary<br>School |  |
|------|--------------------------------------|--|
| 2019 | D                                    |  |
| 2018 | F                                    |  |
| 2017 | D                                    |  |
| 2016 | F                                    |  |
| 2015 | F                                    |  |

| Grade conversion |           |  |
|------------------|-----------|--|
| Α                | 90 - 100  |  |
| В                | 80 - 89.9 |  |
| C                | 70 - 79.9 |  |
| D                | 60 - 69.9 |  |
| F                | 0 - 59.9  |  |

### **CCRPI Single Score**





**Student Mobility Rate** 

20.1%

## **School Climate Star Rating**



## **Per Pupil Expenditures**



## Race/Ethnicity



# **Economically Disadvantaged (ED)**



## Students with Disability (SWD)



### **English Language Learners (ELL)**





# Elementary

### **CCRPI Score**

### **Tobacco Road Elementary School**

| Indicator       | 2019 |
|-----------------|------|
| Content Mastery | 35.2 |
| Progress        | 77.7 |
| Closing Gaps    | 71.4 |
| Readiness       | 71.9 |
| CCRPI Score     | 62.8 |

### **English**

Percent of students scoring in each performance level on 2019 Georgia Milestones for elementary grades



### Science

Percent of students scoring in each performance level on 2019 Georgia Milestones for elementary grades



### **Mathematics**

Percent of students scoring in each performance level on 2019 Georgia Milestones for elementary grades



### **Social Studies**

Percent of students scoring in each performance level on 2