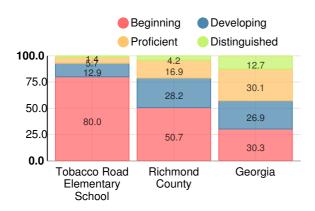

### **English**

Percent of students scoring in each performance level on 2019 Georgia Milestones for elementary grades