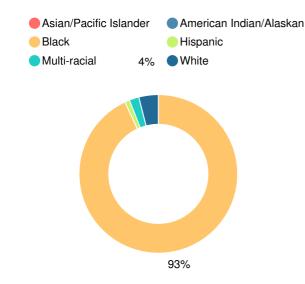

target.

## School Wide

D62.8

| Year | Tobacco Road<br>Elementary<br>School |  |
|------|--------------------------------------|--|
| 2019 | D                                    |  |
| 2018 | F                                    |  |
| 2017 | D                                    |  |
| 2016 | F                                    |  |
| 2015 | F                                    |  |

| Grade conversion |           |  |
|------------------|-----------|--|
| Α                | 90 - 100  |  |
| В                | 80 - 89.9 |  |
| C                | 70 - 79.9 |  |
| D                | 60 - 69.9 |  |
| F                | 0 - 59.9  |  |

### **CCRPI Single Score**





**Student Mobility Rate** 

20.1%

## **School Climate Star Rating**



## **Per Pupil Expenditures**



## Race/Ethnicity



# **Economically Disadvantaged (ED)**



## Students with Disability (SWD)



### **English Language Learners (ELL)**





# Elementary

### **CCRPI Score**

### **Tobacco Road Elementary School**

| Indicator       | 2019 |
|-----------------|------|
| Content Mastery | 35.2 |
| Progress        | 77.7 |
| Closing Gaps    | 71.4 |
| Readiness       | 71.9 |
| CCRPI Score     | 62.8 |

### **English**

Percent of students scoring in each performance level on 2019 Georgia Milestones for elementary grades



### Science

Percent of students scoring in each performance level on 2019 Georgia Milestones for elementary grades



### **Mathematics**

Percent of students scoring in each performance level on 2019 Georgia Milestones for elementary grades



### **Social Studies**

Percent of studen