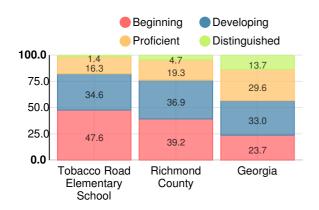

### **Mathematics**

Percent of students scoring in each performance level on 2019 Georgia Milestones for elementary grades