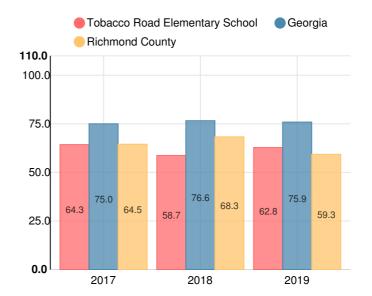

### **CCRPI Score**

### **Tobacco Road Elementary School**

| Indicator       | 2019 |
|-----------------|------|
| Content Mastery | 35.2 |
| Progress        | 77.7 |
| Closing Gaps    | 71.4 |
| Readiness       | 71.9 |
| CCRPI Score     | 62.8 |