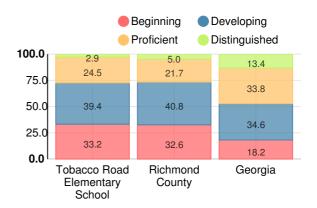

### **Mathematics**

Percent of students scoring in each performance level on 2019 Georgia Milestones for elementary grades