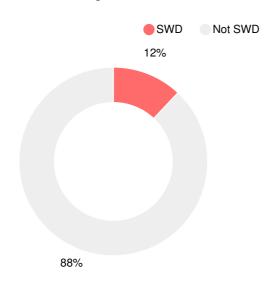

|  |
|------|--------------------------------------|--|
| 2019 | D                                    |  |
| 2018 | F                                    |  |
| 2017 | D                                    |  |
| 2016 | F                                    |  |
| 2015 | F                                    |  |

| Grade conversion |           |  |
|------------------|-----------|--|
| Α                | 90 - 100  |  |
| В                | 80 - 89.9 |  |
| C                | 70 - 79.9 |  |
| D                | 60 - 69.9 |  |
| F                | 0 - 59.9  |  |

### **CCRPI Single Score**





**Student Mobility Rate** 

20.1%

## **School Climate Star Rating**



## **Per Pupil Expenditures**



## Race/Ethnicity



# **Economically Disadvantaged (ED)**



## Students with Disability (SWD)



### **English Language Learners (ELL)**





# Elementary

### **CCRPI Score**

### **Tobacco Road Elementary School**

| Indicator       | 2019 |
|-----------------|------|
| Content Mastery | 35.2 |
| Progress        | 77.7 |
| Closing Gaps    | 71.4 |
| Readiness       | 71.9 |
| CCRPI Score     | 62.8 |

### **English**

Percent of students scoring in each performance level on 2019 Georgia Milestones for elementary grades



### Science

Percent of students scoring in each performance level on 2019 Georgia Milestones for elementary grades



### **Mathematics**

Percent of students scoring in each performance level on 2019 Georgia Milestones for elementary grades



### **Social Studies**

Percent of students scoring in each performance level on 2019 Georgia Milestones for elementary