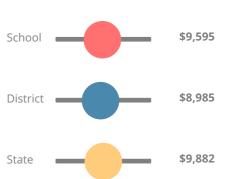

above the grade level target.

## School Wide

D62.8

| Year | Tobacco Road<br>Elementary<br>School |  |
|------|--------------------------------------|--|
| 2019 | D                                    |  |
| 2018 | F                                    |  |
| 2017 | D                                    |  |
| 2016 | F                                    |  |
| 2015 | F                                    |  |

| Grade conversion |           |  |
|------------------|-----------|--|
| Α                | 90 - 100  |  |
| В                | 80 - 89.9 |  |
| C                | 70 - 79.9 |  |
| D                | 60 - 69.9 |  |
| F                | 0 - 59.9  |  |

### **CCRPI Single Score**





**Student Mobility Rate** 

20.1%

## **School Climate Star Rating**



## **Per Pupil Expenditures**



## Race/Ethnicity



# **Economically Disadvantaged (ED)**



## Students with Disability (SWD)



### **English Language Learners (ELL)**





# Elementary

### **CCRPI Score**

### **Tobacco Road Elementary School**

| Indicator       | 2019 |
|-----------------|------|
| Content Mastery | 35.2 |
| Progress        | 77.7 |
| Closing Gaps    | 71.4 |
| Readiness       | 71.9 |
| CCRPI Score     | 62.8 |

### **English**

Percent of students scoring in each performance level on 2019 Georgia Milestones for elementary grades



### Science

Percent of students scoring in each performance level on 2019 Georgia Milestones for elementary grades



### **Mathematics**

Percent of students scoring in each performance level on 2019 Georgia Milestones for elementary grades



### **Social Studies