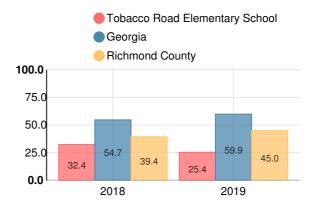

# Reading at or above the Grade Level Target (5th Grade)

Percent of students in grade 5 achieving Lexile measure equal to or greater than  $920\,$ 